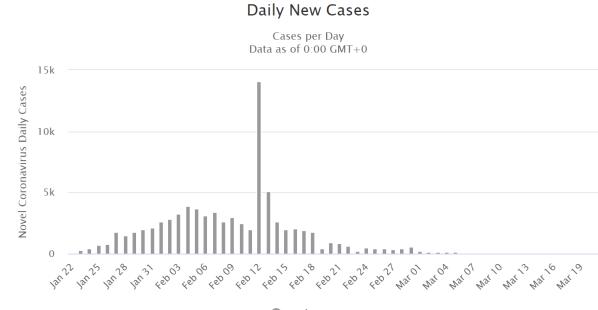

### COVID-19 CASES AS OF SATURDAY 3/21/2020, 7:03PM HST

Statistics regarding daily new cases and active cases within the UK and the eight countries that has the highest number of total cases as of 3/21/2020. Source: <a href="https://www.worldometers.info/coronavirus/">https://www.worldometers.info/coronavirus/</a>.

Statistics regarding daily new cases as of 3/21/2020 are also included for Cyprus and Hawaii.

#### Daily New Cases in China



## I. China

#### Active Cases in China







#### Daily New Cases in Italy





#### Daily New Cases in the United States



Daily Cases

### 3. USA

#### Active Cases in the United States

Active Cases



#### Daily New Cases in Spain



Daily Cases

# 4. Spain

#### Active Cases in Spain







#### Daily New Cases in Germany



### 5. Germany



#### Daily New Cases in Iran



Daily Cases



#### Active Cases in Iran

Active Cases



#### Daily New Cases in France





#### Daily New Cases in South Korea



Daily Cases

### 8. South Korea

#### Active Cases in South Korea



Active Cases

#### Daily New Cases in the United Kingdom









### Hawaii

| GROWTH IN CASES SINCE THE DAY BEFORE |           |           |           |           |           |           |           |