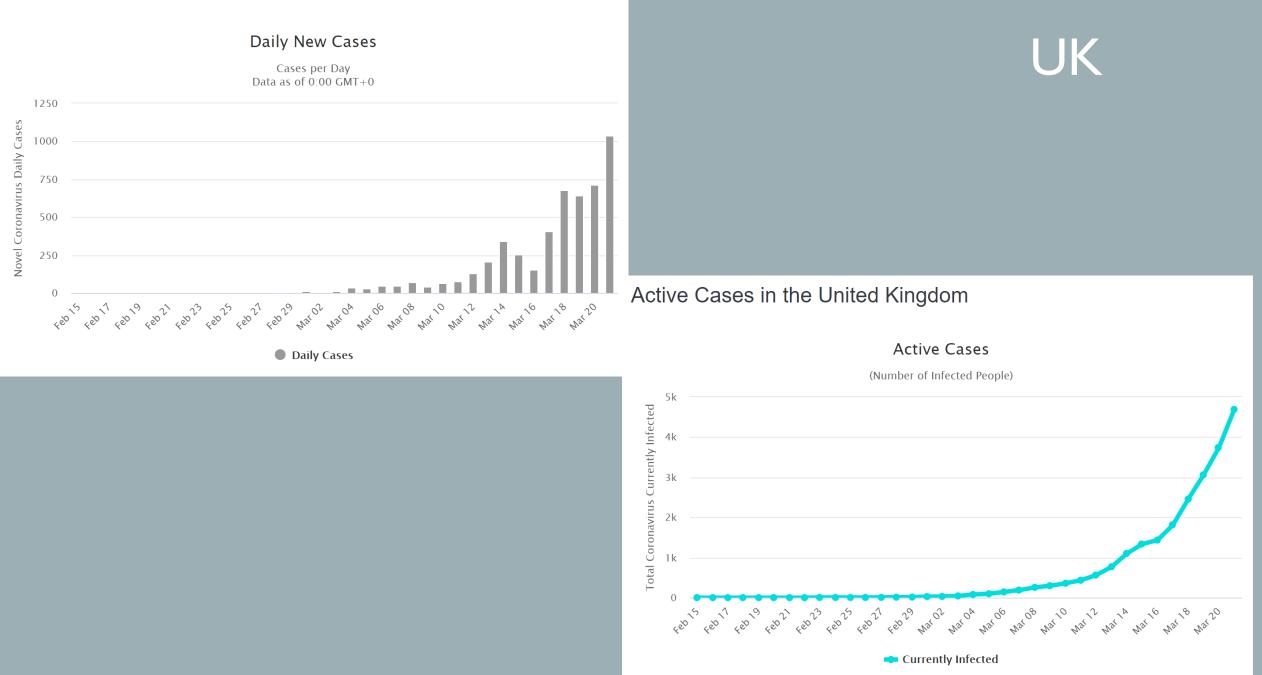

#### Daily New Cases in the United Kingdom

### 3. USA

#### Active Cases in the United States

Active Cases