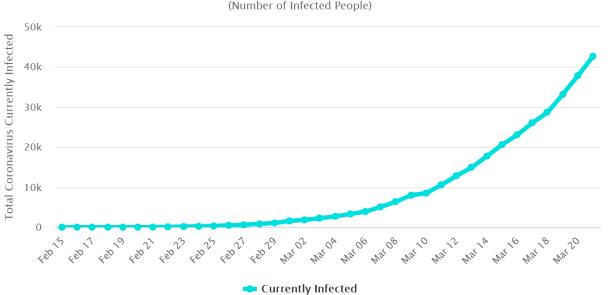

### COVID-19 CASES AS OF SATURDAY 3/21/2020, 7:03PM HST

Statistics regarding daily new cases and active cases within the UK and the eight countries that has the highest number of total cases as of 3/21/2020. Source: <a href="https://www.worldometers.info/coronavirus/">https://www.worldometers.info/coronavirus/</a>.

Statistics regarding daily new cases as of 3/21/2020 are also included for Cyprus and Hawaii.

#### Daily New Cases in China



## I. China

#### Active Cases in China







#### Daily New Cases in Italy





#### Daily New Cases in the United States



Daily Cases

### 3. USA

#### Active Cases in the United States

Active Cases



#### Daily New Cases in Spain



Daily Cases

# 4. Spain

#### Active Cases in Spain







#### Daily New Cases in Germany



### 5. Germany



#### Daily New Cases in Iran



Daily Cases



#### Active Cases in Iran

Active Cases



#### Daily New Cases in France





#### Daily New Cases in South Korea



Daily Cases

### 8. South Korea

#### Active Cases in South Korea



Active Cases

#### Daily New Cases in the United Kingdom









### Hawaii

| GROWTH IN CASES SINCE THE DAY BEFORE |           |           |           |           |           |           |           |           |           |
|--------------------------------------|-----------|-----------|--