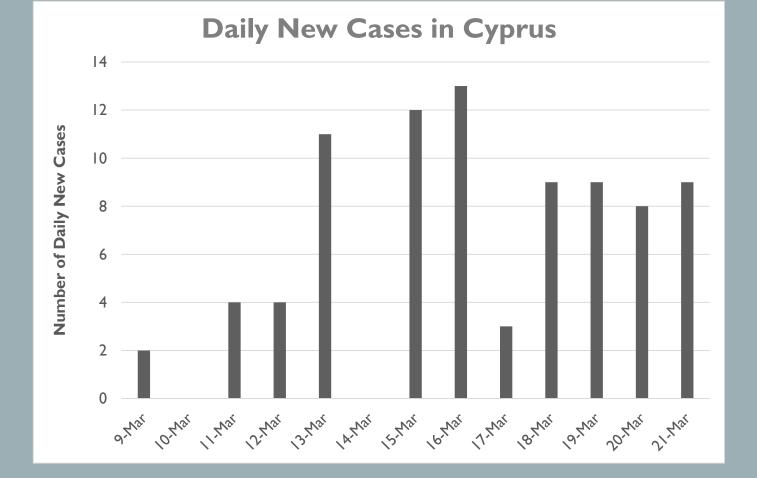

Statistics regarding daily new cases as of 3/21/2020 are also included for Cyprus and Hawaii.

### Hawaii

| GROWTH IN CASES SINCE THE DAY BEFORE |           |           |           |           |           |           |           |           |           |
|--------------------------------------|-----------|-----------|-----------|-----------|-----------|-----------|-----------|-----------|-----------|
|                                      | 3/19/2020 | 3/20/2020 | 3/21/2020 | 3/22/2020 | 3/23/2020 | 3/24/2020 | 3/25/2020 | 3/26/2020 | 3/27/2020 |
| China                                |           | 1.051     | 1.122     |           |           |           |           |           |           |
| Italy                                | 1.265     | 1.125     | 1.095     |           |           |           |           |           |           |
| Iran                                 | 0.878     | 1.183     | 0.781     |           |           |           |           |           |           |
| Spain                                | 1.124     | 1.056     | 1.123     |           |           |           |           |           |           |
| Germany                              | 1.011     | 1.513     | 0.556     |           |           |           |           |           |           |
| USA                                  | 1.591     | 1.235     | 0.862     |           |           |           |           |           |           |
| France                               | 1.325     | 0.869     | 1.142     |           |           |           |           |           |           |
| S Korea                              | 1.634     | 0.572     | 1.690     |           |           |           |           |           |           |
| UK                                   | 0.951     | 1.110     | 1.450     |           |           |           |           |           |           |
| Cyprus                               | 1.000     | 0.889     | 1.125     |           |           |           |           |           |           |
| Hawaii                               | 5.000     | 1.100     | 1.000     |           |           |           |           |           |           |