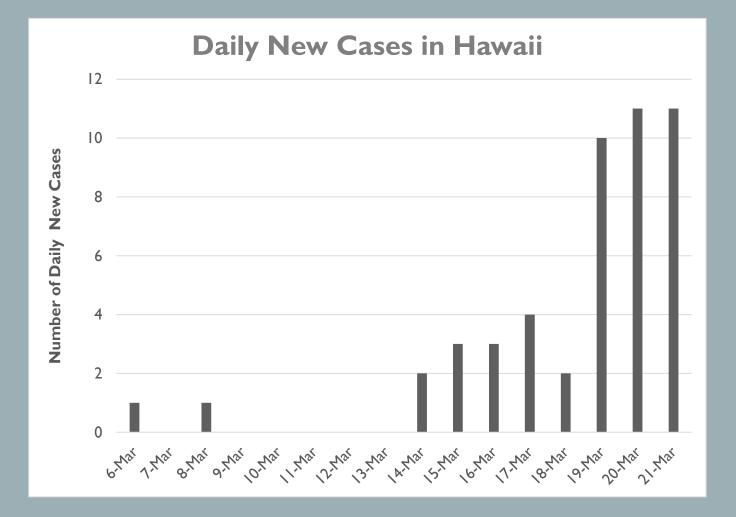

Statistics regarding daily new cases as of 3/21/2020 are also included for Cyprus and Hawaii.

### Hawaii

| GROWTH IN CASES SINCE THE DAY BEFORE |           |           |           |           |           |           |           |           |           |
|--------------------------------------|-----------|-----------|-----------|-----------|-----------|-----------|-----------|-----------|-----------|
|                                      | 3/19/2020 | 3/20/2020 | 3/21/2020 | 3/22/2020 | 3/23/2020 | 3/24/2020 | 3/25/2020 | 3/26/2020 | 3/27/2020 |
| China                                |           | 1.051     | 1.122     |           |           |           |           |           |           |
| Italy                                | 1.265     | 1.125     | 1.095     |           |           |           |           |           |           |
| Iran                                 | 0.878     | 1.183     | 0.781     |           |           |           |           |           |           |
| Spain                                | 1.124     | 1.056     | 1.123     |           |           |           |           |           |           |
| Germany                              | 1.011     | 1.513     | 0.556     |           |           |           |           |           |           |
| USA                                  | 1.591     | 1.235     | 0.862     |           |           |           |           |           |           |
| France                               | 1.325     | 0.869     | 1.142     |           |           |           |           |           |           |
| S Korea                              | 1.634     | 0.572     | 1.690     |           |           |           |           |           |           |
| UK                                   | 0.951     | 1.110     | 1.450     |           |           |           |           |           |           |
| Cyprus                               | 1.000     | 0.889     | 1.125     |           |           |           |           |           |           |
| Hawaii                               | 5.000     | 1.100     | 1.000     |           |           |           |           |           |           |