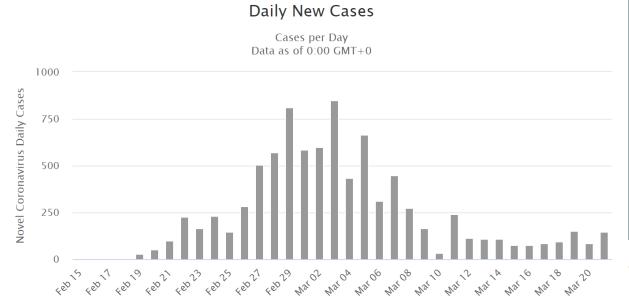

ighest number of total cases as of 3/21/2020. Source: <a href="https://www.worldometers.info/coronavirus/">https://www.worldometers.info/coronavirus/</a>.

Statistics regarding daily new cases as of 3/21/2020 are also included for Cyprus and Hawaii.

#### Daily New Cases in China



## I. China

#### Active Cases in China







#### Daily New Cases in Italy





#### Daily New Cases in the United States



Daily Cases

### 3. USA

#### Active Cases in the United States

Active Cases



#### Daily New Cases in Spain



Daily Cases

# 4. Spain

#### Active Cases in Spain







#### Daily New Cases in Germany



### 5. Germany



#### Daily New Cases in Iran



Daily Cases



#### Active Cases in Iran

Active Cases



#### Daily New Cases in France





#### Daily New Cases in South Korea



Daily Cases

### 8. South Korea

#### Active Cases in South Korea



Active Cases

#### Daily New Cases in the United Kingdom









### Hawaii

| GROWTH IN CASES SINCE THE DAY BEFORE |           |           |           |           |           |           |           |           |           |
|--------------------------------------|-----------|-----------|-----------|-----------|-----------|-----------|-----------|-----------|-----------|
|                                      | 3/19/2020 | 3/20/2020 | 3/21/2020 | 3/22/2020 | 3/23/2020 | 3/24/2020 | 3/25/2020 | 3/26/2020 | 3/27/2020 |
| China                                |           | 1.051     | 1.122     |           |           |           |           |           |           |
| Italy                                | 1.265     | 1.