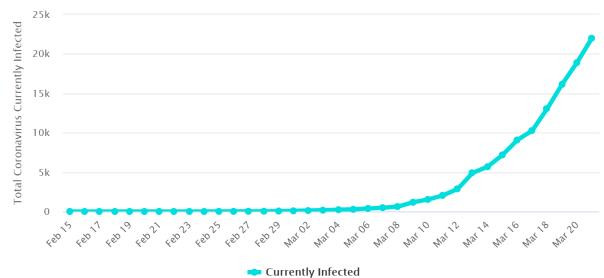

### COVID-19 CASES AS OF SATURDAY 3/21/2020, 7:03PM HST

Statistics regarding daily new cases and active cases within the UK and the eight countries that has the highest number of total cases as of 3/21/2020. Source: <a href="https://www.worldometers.info/coronavirus/">https://www.worldometers.info/coronavirus/</a>.

Statistics regarding daily new cases as of 3/21/2020 are also included for Cyprus and Hawaii.

#### Daily New Cases in China



## I. China

#### Active Cases in China







#### Daily New Cases in Italy





#### Daily New Cases in the United States



Daily Cases

### 3. USA

#### Active Cases in the United States

Active Cases



#### Daily New Cases in Spain



Daily Cases

# 4. Spain

#### Active Cases in Spain







#### Daily New Cases in Germany



### 5. Germany



#### Daily New Cases in Iran



Daily Cases



#### Active Cases in Iran

Active Cases



#### Daily New Cases in France





#### Daily New Cases in South Korea



Daily Cases

### 8. South Korea

#### Active Cases in South Korea



Active Cases

#### Daily New Cases in the United Kingdom









### Hawaii

| GROWTH IN CASES SINCE THE DAY BEFORE |           |           |           |           |           |           |           |           |           |
|--------------------------------------|-----------|-----------|-----------|-----------|-----------|-----------|-----------|-----------|-----------|
|                                      | 3/19/2020 | 3/20/2020 | 3/21/2020 | 3/22/2020 | 3/23/2020 | 3/24/2020 | 3/25/2020 | 3/26/2020