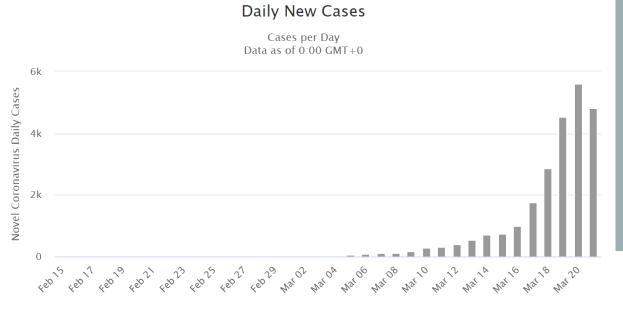

### COVID-19 CASES AS OF SATURDAY 3/21/2020, 7:03PM HST

Statistics regarding daily new cases and active cases within the UK and the eight countries that has the highest number of total cases as of 3/21/2020. Source: <a href="https://www.worldometers.info/coronavirus/">https://www.worldometers.info/coronavirus/</a>.

Statistics regarding daily new cases as of 3/21/2020 are also included for Cyprus and Hawaii.

#### Daily New Cases in China



## I. China

#### Active Cases in China







#### Daily New Cases in Italy





#### Daily New Cases in the United States



Daily Cases

### 3. USA

#### Active Cases in the United States

Active Cases



#### Daily New Cases in Spain



Daily Cases

# 4. Spain

#### Active Cases in Spain







#### Daily New Cases in Germany



### 5. Germany



#### Daily New Cases in Iran



Daily Cases



#### Active Cases in Iran

Active Cases



#### Daily New Cases in France





#### Daily New Cases in South Korea



Daily Cases

### 8. South Korea

#### Active Cases in South Korea



Active Cases

#### Daily New Cases in the United Kingdom









### Hawaii

| GROWTH IN CASES SINCE THE DAY BEFORE |           |           |           |           |           |           |           |           |           |
|--------------------------------------|-----------|-----------|-----------|-----------|-----------|-----------