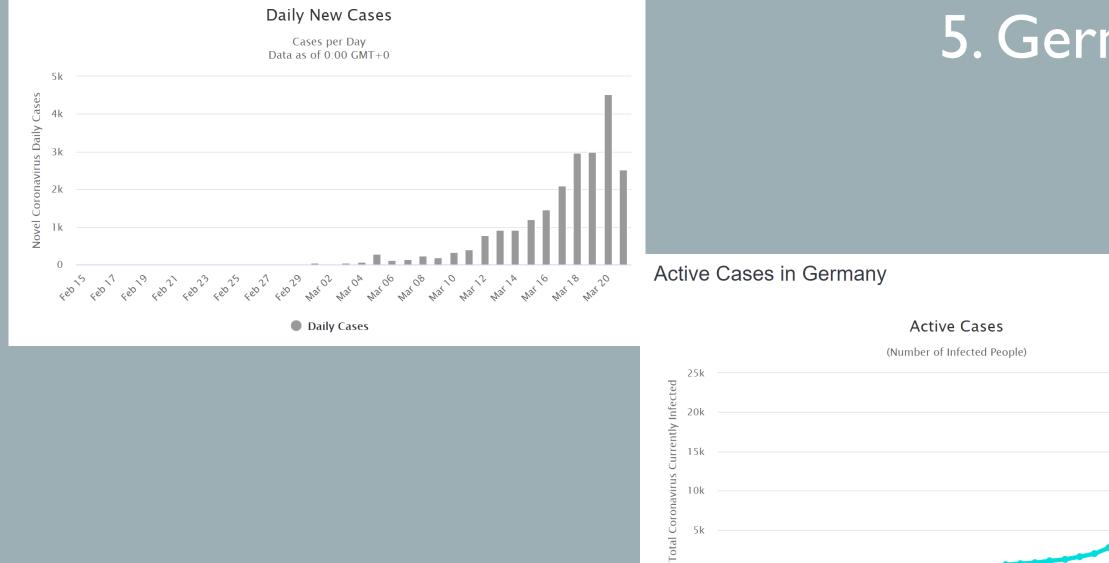

### COVID-19 CASES AS OF SATURDAY 3/21/2020, 7:03PM HST

Statistics regarding daily new cases and active cases within the UK and the eight countries that has the highest number of total cases as of 3/21/2020. Source: <a href="https://www.worldometers.info/coronavirus/">https://www.worldometers.info/coronavirus/</a>.

Statistics regarding daily new cases as of 3/21/2020 are also included for Cyprus and Hawaii.

#### Daily New Cases in China



## I. China

#### Active Cases in China







#### Daily New Cases in Italy





#### Daily New Cases in the United States



Daily Cases

### 3. USA

#### Active Cases in the United States

Active Cases



#### Daily New Cases in Spain



Daily Cases

# 4. Spain

#### Active Cases in Spain







#### Daily New Cases in Germany



### 5. Germany



#### Daily New Cases in Iran



Daily Cases



#### Active Cases in Iran

Active Cases



#### Daily New Cases in France





#### Daily New Cases in South Korea



Daily Cases

### 8. South Korea

#### Active Cases in South Korea



Active Cases

#### Daily New Cases in the United Kingdom









### Hawaii

| GROWTH IN CASES SINCE THE DAY BEFORE |           |           |           |           |           |           |           |           |           |
|--------------------------------------|-----------|-----------|-----------|-----------|-----------|-----------|-----------|-----------|-----------|
|                                      | 3/19/2020 | 3/20/2020 | 3/21/2020 | 3/22/2020 | 3/23/2020 | 3/24/2020 | 3/25/2020 | 3/26/2020 | 3/27/2020 |
| China