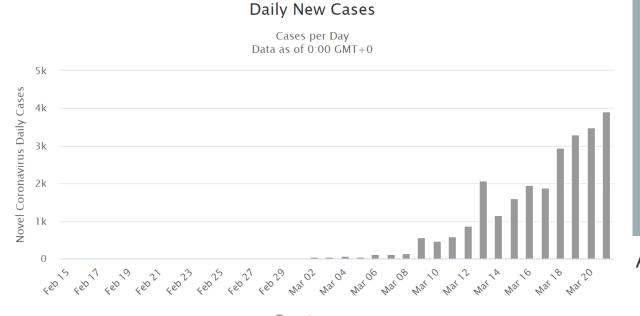

### COVID-19 CASES AS OF SATURDAY 3/21/2020, 7:03PM HST

Statistics regarding daily new cases and active cases within the UK and the eight countries that has the highest number of total cases as of 3/21/2020. Source: <a href="https://www.worldometers.info/coronavirus/">https://www.worldometers.info/coronavirus/</a>.

Statistics regarding daily new cases as of 3/21/2020 are also included for Cyprus and Hawaii.

#### Daily New Cases in China



## I. China

#### Active Cases in China







#### Daily New Cases in Italy





#### Daily New Cases in the United States



Daily Cases

### 3. USA

#### Active Cases in the United States

Active Cases



#### Daily New Cases in Spain



Daily Cases

# 4. Spain

#### Active Cases in Spain







#### Daily New Cases in Germany



### 5. Germany



#### Daily New Cases in Iran



Daily Cases



#### Active Cases in Iran

Active Cases



#### Daily New Cases in France





#### Daily New Cases in South Korea



Daily Cases

### 8. South Korea

#### Active Cases in South Korea



Active Cases

#### Daily New Cases in the United Kingdom









### Hawaii

| GROWTH IN CASES SINCE THE DAY BEFORE |           |           |           |           |           |           |           |           |           |
|--------------------------------------|-----------|-----------|-----------|-----------|-----------|-----------|-----------|-----------|-----------|
|                                      | 3/19/2020 | 3/20/2020 | 3/21/2020 |