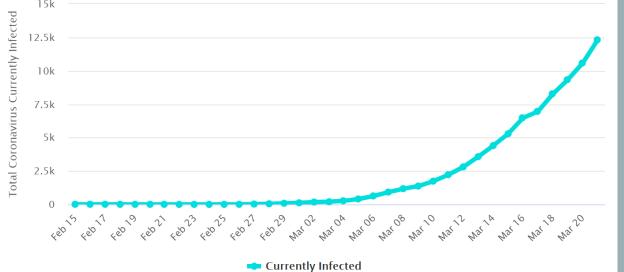

and the eight countries that has the highest number of total cases as of 3/21/2020. Source: <a href="https://www.worldometers.info/coronavirus/">https://www.worldometers.info/coronavirus/</a>.

Statistics regarding daily new cases as of 3/21/2020 are also included for Cyprus and Hawaii.

#### Daily New Cases in China



## I. China

#### Active Cases in China







#### Daily New Cases in Italy





#### Daily New Cases in the United States



Daily Cases

### 3. USA

#### Active Cases in the United States

Active Cases



#### Daily New Cases in Spain



Daily Cases

# 4. Spain

#### Active Cases in Spain







#### Daily New Cases in Germany



### 5. Germany



#### Daily New Cases in Iran



Daily Cases



#### Active Cases in Iran

Active Cases



#### Daily New Cases in France





#### Daily New Cases in South Korea



Daily Cases

### 8. South Korea

#### Active Cases in South Korea



Active Cases

#### Daily New Cases in the United Kingdom









### Hawaii

| GROWTH IN CASES SINCE THE DAY BEFORE |           |           |           |           |           |           |           |           |           |
|--------------------------------------|-----------|-----------|-----------|-----------|-----------|-----------|-----------|-----------|-----------|
|                                      | 3/19/2020 | 3/20/2020 | 3/21/2020 | 3/22/2020 | 3/23/2020 | 3/24/2020 | 3/25/2020 | 3/26/2020 | 3/27/2020 |
| China                                |           | 1.051     | 1.122     |           |           |           |           |           |           |
| Italy