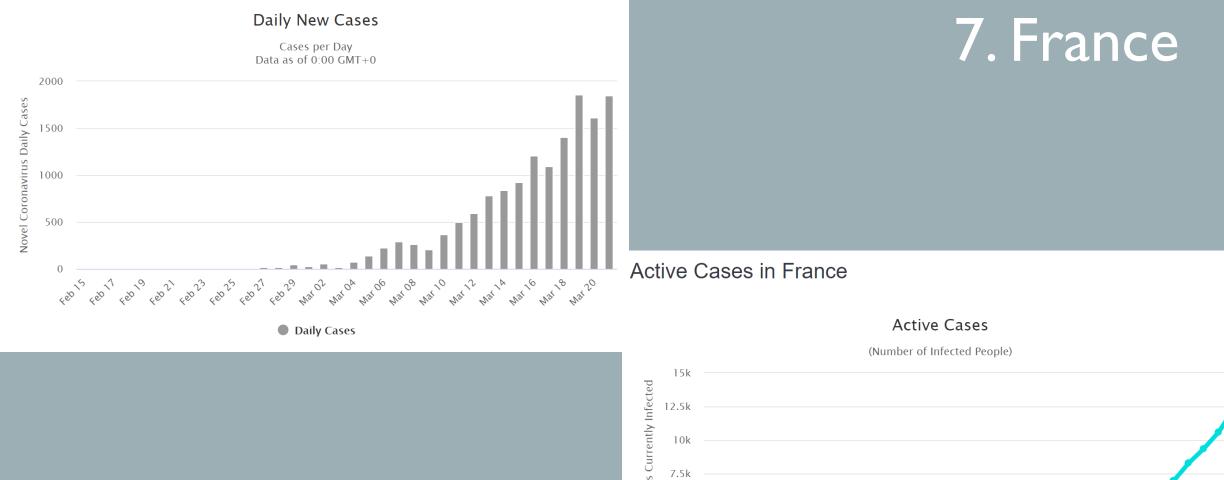

UK and the eight countries that has the highest number of total cases as of 3/21/2020. Source: <a href="https://www.worldometers.info/coronavirus/">https://www.worldometers.info/coronavirus/</a>.

Statistics regarding daily new cases as of 3/21/2020 are also included for Cyprus and Hawaii.

#### Daily New Cases in China



## I. China

#### Active Cases in China







#### Daily New Cases in Italy





#### Daily New Cases in the United States



Daily Cases

### 3. USA

#### Active Cases in the United States

Active Cases



#### Daily New Cases in Spain



Daily Cases

# 4. Spain

#### Active Cases in Spain







#### Daily New Cases in Germany



### 5. Germany



#### Daily New Cases in Iran



Daily Cases



#### Active Cases in Iran

Active Cases



#### Daily New Cases in France





#### Daily New Cases in South Korea



Daily Cases

### 8. South Korea

#### Active Cases in South Korea



Active Cases

#### Daily New Cases in the United Kingdom









### Hawaii

| GROWTH IN CASES SINCE THE DAY BEFORE |           |           |           |           |           |           |           |           |           |
|--------------------------------------|-----------|-----------|-----------|-----------|-----------|-----------|-----------|-----------|-----------|
|                                      | 3/19/2020 | 3/20/2020 | 3/21/2020 | 3/22/2020 | 3/23/2020 | 3/24/2020 | 3/25/2020 | 3/26/2020 | 3/27/2020 |
| China                                |           | 1.051     | 1.122     |           |           |           |           |           |           |
| Italy