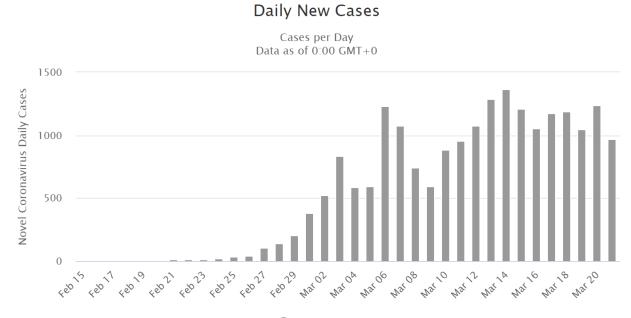

DAY 3/21/2020, 7:03PM HST

Statistics regarding daily new cases and active cases within the UK and the eight countries that has the highest number of total cases as of 3/21/2020. Source: <a href="https://www.worldometers.info/coronavirus/">https://www.worldometers.info/coronavirus/</a>.

Statistics regarding daily new cases as of 3/21/2020 are also included for Cyprus and Hawaii.

#### Daily New Cases in China



## I. China

#### Active Cases in China







#### Daily New Cases in Italy





#### Daily New Cases in the United States



Daily Cases

### 3. USA

#### Active Cases in the United States

Active Cases



#### Daily New Cases in Spain



Daily Cases

# 4. Spain

#### Active Cases in Spain







#### Daily New Cases in Germany



### 5. Germany



#### Daily New Cases in Iran



Daily Cases



#### Active Cases in Iran

Active Cases



#### Daily New Cases in France





#### Daily New Cases in South Korea



Daily Cases

### 8. South Korea

#### Active Cases in South Korea



Active Cases

#### Daily New Cases in the United Kingdom









### Hawaii

| GROWTH IN CASES SINCE THE DAY BEFORE |           |           |           |           |           |           |           |           |           |
|--------------------------------------|-----------|-----------|-----------|-----------|-----------|-----------|-----------|-----------|-----------|
|                                      | 3/19/2020 | 3/20/2020 | 3/21/2020 | 3/22/2020 | 3/23/2020 | 3/24/2020 | 3/25/2020 | 3/26/2020 | 3/27/2020 |
| China                                |           | 1.051     | 1.122