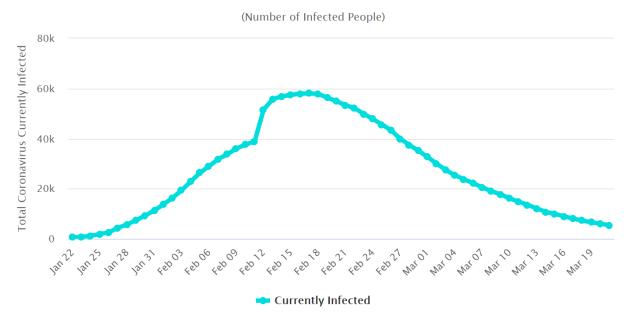

### COVID-19 CASES AS OF SATURDAY 3/21/2020, 7:03PM HST

Statistics regarding daily new cases and active cases within the UK and the eight countries that has the highest number of total cases as of 3/21/2020. Source: <a href="https://www.worldometers.info/coronavirus/">https://www.worldometers.info/coronavirus/</a>.

Statistics regarding daily new cases as of 3/21/2020 are also included for Cyprus and Hawaii.

#### Daily New Cases in China



## I. China

#### Active Cases in China







#### Daily New Cases in Italy





#### Daily New Cases in the United States



Daily Cases

### 3. USA

#### Active Cases in the United States

Active Cases



#### Daily New Cases in Spain



Daily Cases

# 4. Spain

#### Active Cases in Spain







#### Daily New Cases in Germany



### 5. Germany



#### Daily New Cases in Iran



Daily Cases



#### Active Cases in Iran

Active Cases



#### Daily New Cases in France





#### Daily New Cases in South Korea



Daily Cases

### 8. South Korea

#### Active Cases in South Korea



Active Cases

#### Daily New Cases in the United Kingdom









### Hawaii

| GROWTH IN CASES SINCE THE DAY BEFORE |           |           |           |           |           |           |           |           |           |
|------------------------------