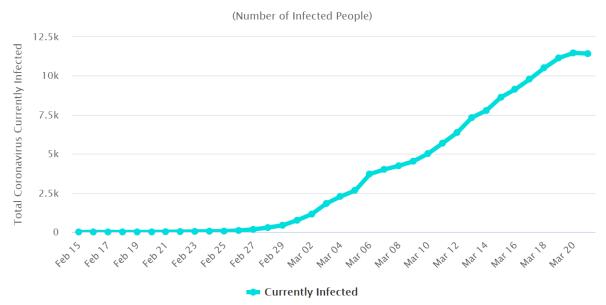

cases and active cases within the UK and the eight countries that has the highest number of total cases as of 3/21/2020. Source: <a href="https://www.worldometers.info/coronavirus/">https://www.worldometers.info/coronavirus/</a>.

Statistics regarding daily new cases as of 3/21/2020 are also included for Cyprus and Hawaii.

#### Daily New Cases in China



## I. China

#### Active Cases in China







#### Daily New Cases in Italy





#### Daily New Cases in the United States



Daily Cases

### 3. USA

#### Active Cases in the United States

Active Cases



#### Daily New Cases in Spain



Daily Cases

# 4. Spain

#### Active Cases in Spain







#### Daily New Cases in Germany



### 5. Germany



#### Daily New Cases in Iran



Daily Cases



#### Active Cases in Iran

Active Cases



#### Daily New Cases in France





#### Daily New Cases in South Korea



Daily Cases

### 8. South Korea

#### Active Cases in South Korea



Active Cases

#### Daily New Cases in the United Kingdom









### Hawaii

| GROWTH IN CASES SINCE THE DAY BEFORE |           |           |           |           |           |           |           |           |           |
|--------------------------------------|-----------|-----------|-----------|-----------|-----------|-----------|-----------|-----------|-----------|
|                                      | 3/19/2020 | 3/20/2020 | 3/21/2020 | 3/22/2020 | 3/23/2020 | 3/24/2020 | 3/25/2020 | 3/26/2020 | 3/27/2020 |
| China                                |           | 1.051     | 1.122     |           |           |           |           |