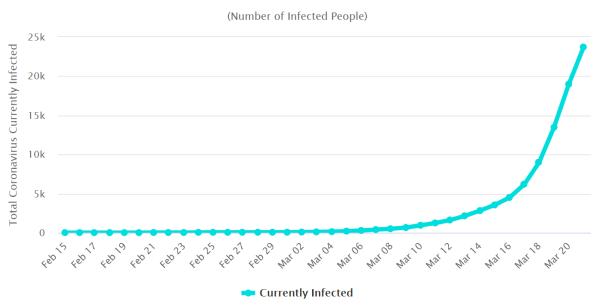

### COVID-19 CASES AS OF SATURDAY 3/21/2020, 7:03PM HST

Statistics regarding daily new cases and active cases within the UK and the eight countries that has the highest number of total cases as of 3/21/2020. Source: <a href="https://www.worldometers.info/coronavirus/">https://www.worldometers.info/coronavirus/</a>.

Statistics regarding daily new cases as of 3/21/2020 are also included for Cyprus and Hawaii.

#### Daily New Cases in China



## I. China

#### Active Cases in China







#### Daily New Cases in Italy





#### Daily New Cases in the United States



Daily Cases

### 3. USA

#### Active Cases in the United States

Active Cases



#### Daily New Cases in Spain



Daily Cases

# 4. Spain

#### Active Cases in Spain







#### Daily New Cases in Germany



### 5. Germany



#### Daily New Cases in Iran



Daily Cases



#### Active Cases in Iran

Active Cases



#### Daily New Cases in France





#### Daily New Cases in South Korea



Daily Cases

### 8. South Korea

#### Active Cases in South Korea



Active Cases

#### Daily New Cases in the United Kingdom









### Hawaii

| GROWTH IN CASES SINCE THE DAY BEFORE |           |           |           |           |           |           |           |           |           |
|--------------------------------------|-----------|-----------|-----------|-----------|-----------|-----------|-----------|-----------|-----------|
|                                      | 3/