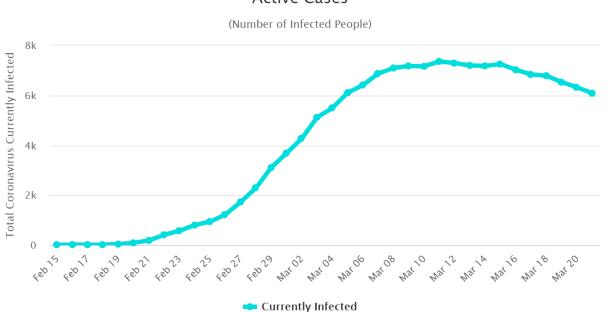

//www.worldometers.info/coronavirus/">https://www.worldometers.info/coronavirus/</a>.

Statistics regarding daily new cases as of 3/21/2020 are also included for Cyprus and Hawaii.

#### Daily New Cases in China



## I. China

#### Active Cases in China







#### Daily New Cases in Italy





#### Daily New Cases in the United States



Daily Cases

### 3. USA

#### Active Cases in the United States

Active Cases



#### Daily New Cases in Spain



Daily Cases

# 4. Spain

#### Active Cases in Spain







#### Daily New Cases in Germany



### 5. Germany



#### Daily New Cases in Iran



Daily Cases



#### Active Cases in Iran

Active Cases



#### Daily New Cases in France





#### Daily New Cases in South Korea



Daily Cases

### 8. South Korea

#### Active Cases in South Korea



Active Cases

#### Daily New Cases in the United Kingdom









### Hawaii

| GROWTH IN CASES SINCE THE DAY BEFORE |           |           |           |           |           |           |           |           |           |
|--------------------------------------|-----------|-----------|-----------|-----------|-----------|-----------|-----------|-----------|-----------|
|                                      | 3/19/2020 | 3/20/2020 | 3/21/2020 | 3/22/2020 | 3/23/2020 | 3/24/2020 | 3/25/2020 | 3/26/2020 | 3/27/2020 |
| China                                |           | 1.051     | 1.122     |           |           |           |           |           |           |
| Italy                                | 1.265     | 1.125     | 1.095     |           |           |           |           |