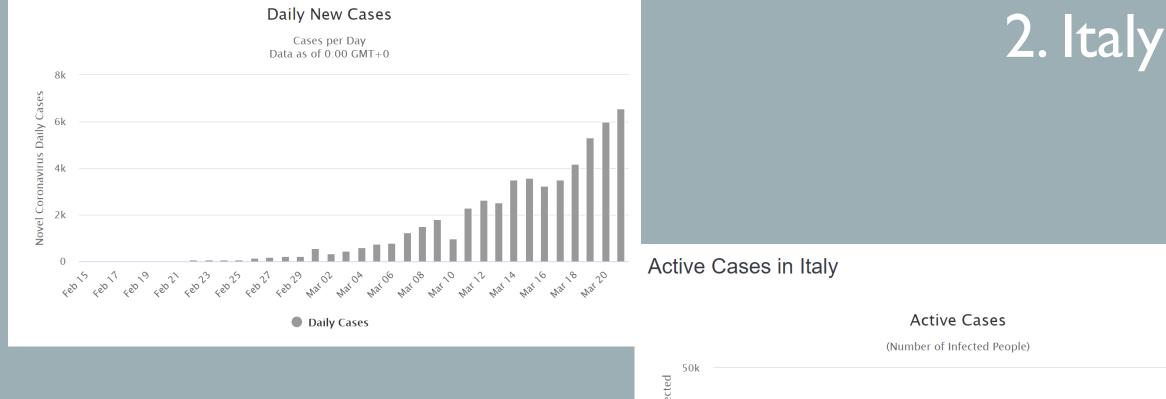

### COVID-19 CASES AS OF SATURDAY 3/21/2020, 7:03PM HST

Statistics regarding daily new cases and active cases within the UK and the eight countries that has the highest number of total cases as of 3/21/2020. Source: <a href="https://www.worldometers.info/coronavirus/">https://www.worldometers.info/coronavirus/</a>.

Statistics regarding daily new cases as of 3/21/2020 are also included for Cyprus and Hawaii.

#### Daily New Cases in China



## I. China

#### Active Cases in China







#### Daily New Cases in Italy





#### Daily New Cases in the United States



Daily Cases

### 3. USA

#### Active Cases in the United States

Active Cases



#### Daily New Cases in Spain



Daily Cases

# 4. Spain

#### Active Cases in Spain







#### Daily New Cases in Germany



### 5. Germany



#### Daily New Cases in Iran



Daily Cases



#### Active Cases in Iran

Active Cases



#### Daily New Cases in France





#### Daily New Cases in South Korea



Daily Cases

### 8. South Korea

#### Active Cases in South Korea



Active Cases

#### Daily New Cases in the United Kingdom









### Hawaii

| GROWTH IN CASES SINCE THE DAY BEFORE |           |           |           |           |           |           |           |           |           |
|--------------------------------------|-----------|-----------|