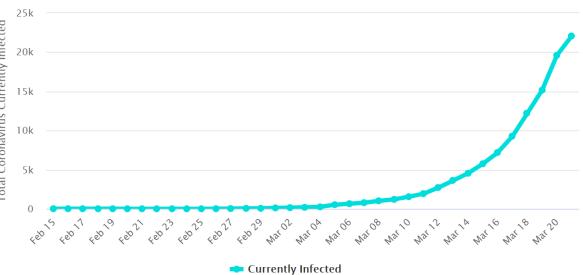

### COVID-19 CASES AS OF SATURDAY 3/21/2020, 7:03PM HST

Statistics regarding daily new cases and active cases within the UK and the eight countries that has the highest number of total cases as of 3/21/2020. Source: <a href="https://www.worldometers.info/coronavirus/">https://www.worldometers.info/coronavirus/</a>.

Statistics regarding daily new cases as of 3/21/2020 are also included for Cyprus and Hawaii.

#### Daily New Cases in China



## I. China

#### Active Cases in China







#### Daily New Cases in Italy





#### Daily New Cases in the United States



Daily Cases

### 3. USA

#### Active Cases in the United States

Active Cases



#### Daily New Cases in Spain



Daily Cases

# 4. Spain

#### Active Cases in Spain







#### Daily New Cases in Germany



### 5. Germany



#### Daily New Cases in Iran



Daily Cases



#### Active Cases in Iran

Active Cases



#### Daily New Cases in France





#### Daily New Cases in South Korea



Daily Cases

### 8. South Korea

#### Active Cases in South Korea



Active Cases

#### Daily New Cases in the United Kingdom









### Hawaii

| GROWTH IN CASES SINCE THE DAY BEFORE |           |           |           |           |           |           |           |           |           |
|--------------------------------------|-----------|-----------|-----------|-----------|-----------|-----------|-----------|-----------|-----------|
|                                      | 3/19/2020 | 3/20/2020 | 3/21/2020 | 3/22/2020 | 3/23/2020 | 3/24/2020 | 3/25/2020 | 3/26/2020 | 3/27/2020 |
| China